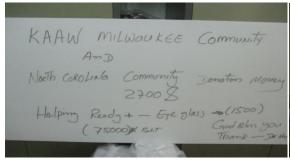

1.July four arrive America -Visit state Alaska ,North corolina,New York ( Utica,Syriscuse) Minnesota ( Austin) Wisconsin ( Milwaukee) Indiana ,Chicago ,Illinois and Omaha, visit USA one month and twenty day ,back Thailand in august 25 / 2019.This years visit many of karen church in America and explain about our eye activity in karen state, more people understand the eye program. this years karen community in Milwaukee they have special give honour to me and they have speak to young people.

Nay Tha Kaw Ken she study community health worker and Poe Dah she study medic training for one years

karen community Milwaukee and North Carolina sport eye program eye glass + and – 1500 Glass.