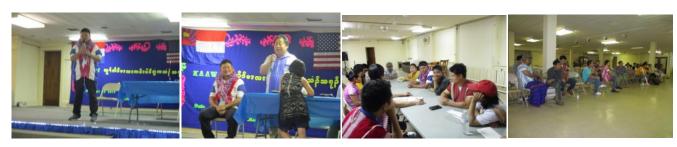

2. During this three month we have new operation room building in they bay tar we already finished. in September 24-2019 we have opening ceremony and the same time we have eye consultation. This time in our new clinic they bay tar we saw many patient come. some of patient came very far.

## (4) Eye Mission in karen state schedule 2019 September to December

| IOL for useing | Location                    | Date start operation | Date End of operation |
|----------------|-----------------------------|----------------------|-----------------------|
| 100            | Pa An district-They Bar Tar | 24/9/2019            | 30/9/2019             |
| 100            | Bang Klang (FBR) clinic     | 10/10/2019           | 15/2/2019             |
| 100            | Pa An district-Tokawko      | 22/10/2019           | 26/10/ 2019           |
| 100            | K2 –Taw Oo District         | 4/10 2019            | 11/11/ 2019           |
| 100            | K3- Kler Lwe Too District   | 14/10/ 2019          | 20/11/2019            |
| 100            | K5- Mutraw District         | 27/11/2019           | 3/12/2019             |